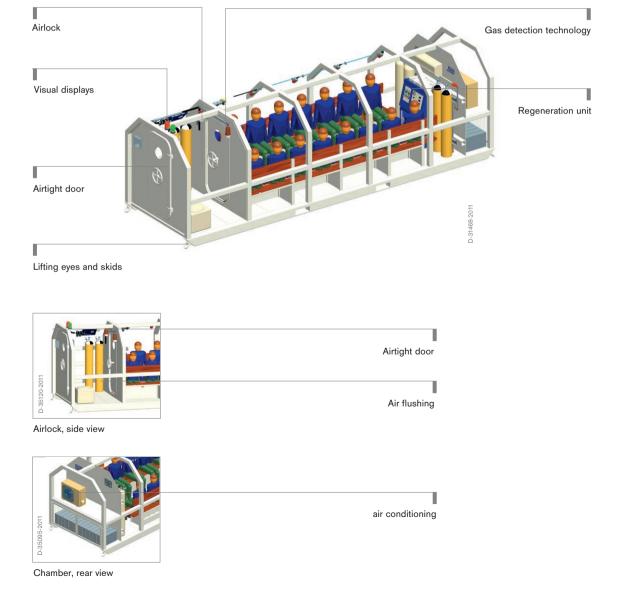

### Refuge Chambers "Time to think big about safety"

Some escapes need time: Time to take a break while escaping or time to take shelter until help has arrived or until danger has subsided. This is when a mobile safety structure is a must. The Dräger Refuge Chambers and Refuge Rooms offer a secure and safe spot where those affected can regroup, wait and communicate with the outside world while breathing in perfect safety.

The Dräger Refuge Chambers offer a secure and safe spot where those affected can regroup, wait and communicate with the outside world while breathing in perfect safety. The Refuge Chambers offer breathing air for up to 48 hours or longer and are available in standardized or customized version for individual specifications.

### Independence from external systems

 Dräger provides isolation technology via purging or regeneration systems. This independence from ambient air provides a very high degree of safety due to the fact that filter breakthroughs and filter combustion can be avoided.

### Longer stays increase survival

 Our chambers are built and designed to provide occupants with a safe, breathable atmosphere for any specified duration, wether the safety analysis requires 8, 24, 48 or any other occupation time.

### All you need at hand

 Aside from numerous external and internal safety features, our chambers offer all basic amenities to make a prolonged stay as convenient as possible.

#### Made to fit your needs

 Whether for large-scale tunnel projects, mining, oil & gas or chemical industry or any other application – you can expect individual solutions in both configuration, desired number of occupants and deployment duration.
Additionally, our portfolio comprises refuge room supply systems and rescue vehicles.

# Dräger Refuge Chamber

All Dräger Refuge Chambers come with state-of-the-art breathing and safety features, and can supply small to large groups with life-saving air for various time spans, depending on size, deployment and individual specifications.