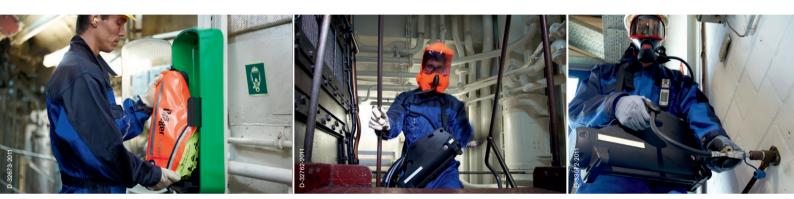

## Filtering Escape Equipment "When every second counts"

The unexpected release of harmful gasses, vapors or particles can happen in seconds. When such situations occur, lives depend on the right training and escape equipment. All devices and components must be easy to handle, reliable and as hassle-free as possible. The Dräger PARAT® range of filtering escape devices fulfils these requirements and much more.

Developed in cooperation with users in oil & gas, petro-chemical and other industrial segments, our filtering escape devices offer not only first-class safety but also greater comfort, robust housing and tested filters that guarantee the wearer is protected from harmful substances during an escape.

## Compressed air escape equipment "The Saver by your side"

There are emergency situations where breathing or filtering outside air is no longer an option. Harmful smoke or toxic fumes are some of the many conditions that can make a successful escape dependent on portable, compressed air. The Dräger Saver series Emergency Escape Breathing Apparatus is designed to provide an independent source of oxygen for a safe, effective and uncomplicated escape from hazardous environments.

The Saver range has been designed using the latest technologies, while requiring minimal user training. Using compressed air cylinders with either 10 or 15 minutes of oxygen, the whole unit is characterised by its robust construction, high visibility and operating simplicity.