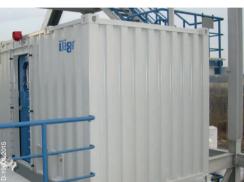

### Refuge Chambers "Time to think big about safety"

Some escapes need time: Time to take a break while escaping or time to take shelter until help has arrived or until danger has subsided. This is when a mobile safety structure is a must. The Dräger Refuge Chambers and Refuge Rooms offer a secure and safe spot where those affected can regroup, wait and communicate with the outside world while breathing in perfect safety.

The Dräger Refuge Chambers offer a secure and safe spot where those affected can regroup, wait and communicate with the outside world while breathing in perfect safety. The Refuge Chambers offer breathing air for up to 48 hours or longer and are available in standardized or customized version for individual specifications.

# Dräger Refuge Chamber

All Dräger Refuge Chambers come with state-of-the-art breathing and safety features, and can supply small to large groups with life-saving air for various time spans, depending on size, deployment and individual specifications.