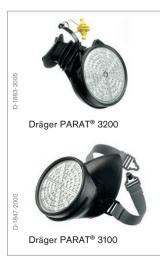

### Dräger PARAT 3000 Serie

The filtering escape devices of the Dräger PARAT 3000 series are robust, compactly designed and safe and easy to handle. The devices are designed for a minimum of 15 minutes of escape time and approved by the only standard for industrial escape devices (DIN 58647-7).

You can choose between two options: The Dräger PARAT 3100 works with a half mask and comes with a 2-point harness, which ensures quick-donning, comfortable use and good communication. Alternatively, the Dräger PARAT 3200 is equipped with a mouth piece/nose clip assembly for very low leakage.