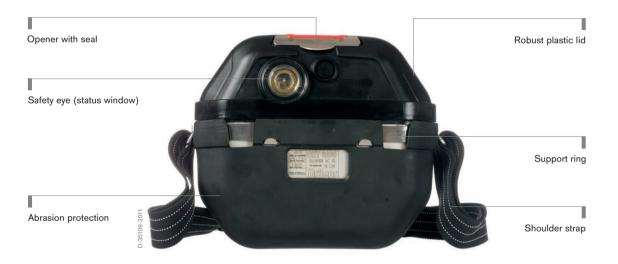

Robust and always under control: the oxygen self-rescuers Dräger Oxy 3000 and 6000 are designed to handle the harshest conditions. Their new product concept reliably protects the internal functional unit against damage. The Safety Eye provides an additional level of security, while the status window allows the user to assess whether the device is operational within seconds.

#### Fast function check

 With the internal Safety Eye window and crumple zone, you can immediately and easily check the status.