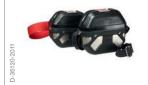

### **Dräger PARAT Escape Hoods**

The PARAT® Escape Hoods are available with industrial, fire or combined fire and industrial escape filters. Different packaging and carrying options, make it easy to carry the system with the user or mount it on the wall in specified areas.

### Dräger PARAT 3000 Serie

The filtering escape devices of the Dräger PARAT 3000 series are robust, compactly designed and safe and easy to handle. The devices are designed for a minimum of 15 minutes of escape time and approved by the only standard for industrial escape devices (DIN 58647-7).

You can choose between two options: The Dräger PARAT 3100 works with a half mask and comes with a 2-point harness, which ensures quick-donning, comfortable use and good communication. Alternatively, the Dräger PARAT 3200 is equipped with a mouth piece/nose clip assembly for very low leakage.