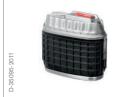

# **Dräger Saver**

The Dräger Saver series allow safe and uncomplicated escape, all models are available with 10 or 15 minutes supply of air.

### Dräger Saver CF

Simple to put on and featuring automatic activation this constant flow escape device offers uncomplicated escape from hazardous environments.

### Dräger Saver PP

The Dräger Saver PP features a full-face mask from environments where a higher protection factor is required. There is also the option of a secondary airline connection for muster scenarios.