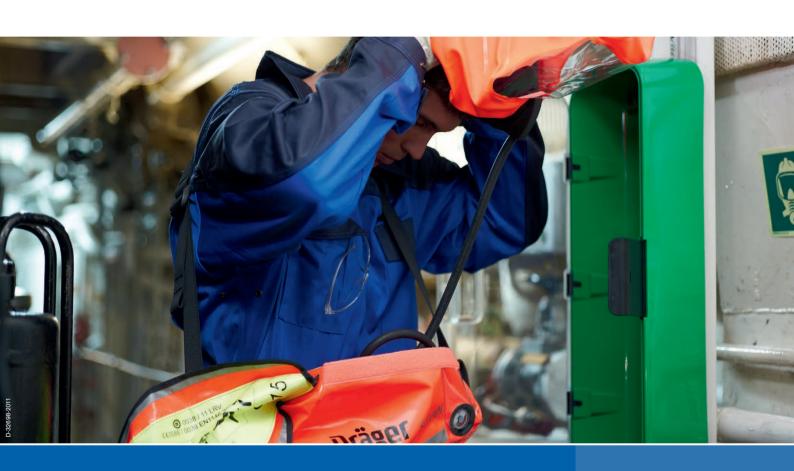

## Filtering Escape Equipment "When every second counts"

The unexpected release of harmful gasses, vapors or particles can happen in seconds. When such situations occur, lives depend on the right training and escape equipment. All devices and components must be easy to handle, reliable and as hassle-free as possible. The Dräger PARAT® range of filtering escape devices fulfils these requirements and much more.

## Compressed air escape equipment "The Saver by your side"

There are emergency situations where breathing or filtering outside air is no longer an option. Harmful smoke or toxic fumes are some of the many conditions that can make a successful escape dependent on portable, compressed air. The Dräger Saver series Emergency Escape Breathing Apparatus is designed to provide an independent source of oxygen for a safe, effective and uncomplicated escape from hazardous environments.