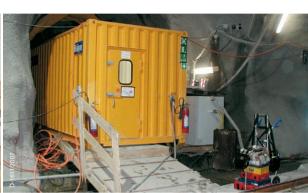

### Refuge Chambers "Time to think big about safety"

Some escapes need time: Time to take a break while escaping or time to take shelter until help has arrived or until danger has subsided. This is when a mobile safety structure is a must. The Dräger Refuge Chambers and Refuge Rooms offer a secure and safe spot where those affected can regroup, wait and communicate with the outside world while breathing in perfect safety.

The Dräger Refuge Chambers offer a secure and safe spot where those affected can regroup, wait and communicate with the outside world while breathing in perfect safety. The Refuge Chambers offer breathing air for up to 48 hours or longer and are available in standardized or customized version for individual specifications.

# Dräger Refuge Chamber

All Dräger Refuge Chambers come with state-of-the-art breathing and safety features, and can supply small to large groups with life-saving air for various time spans, depending on size, deployment and individual specifications.