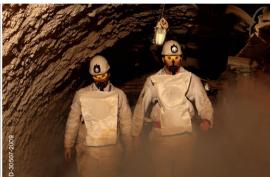

# Oxygen Self-Rescuer "When an escape needs more time"

Incidents requiring emergency breathing assistance can occur far from a safety point. They can also make it necessary to patiently wait for external help to arrive. Either way time is the deciding factor. The Dräger Oxy 3000/6000 provide users with 30-60 minutes of oxygen so that they have more time to safely and securely exit a hazardous area.

Robust and always under control: the oxygen self-rescuers Dräger Oxy 3000 and 6000 are designed to handle the harshest conditions. Their new product concept reliably protects the internal functional unit against damage. The Safety Eye provides an additional level of security, while the status window allows the user to assess whether the device is operational within seconds.