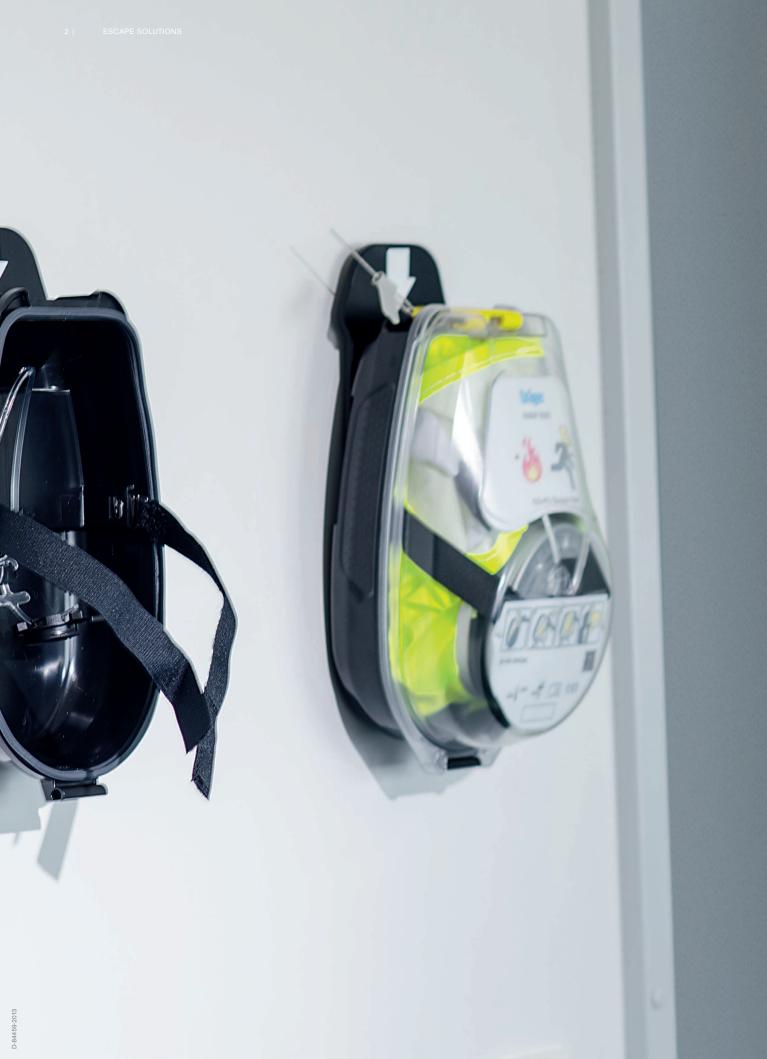

### **Dräger PARAT Escape Hoods**

The PARAT® Escape Hoods are available with industrial, fire or combined fire and industrial escape filters. Different packaging and carrying options, make it easy to carry the system with the user or mount it on the wall in specified areas.

### Dräger PARAT 3000 Serie

The filtering escape devices of the Dräger PARAT 3000 series are robust, compactly designed and safe and easy to handle. The devices are designed for a minimum of 15 minutes of escape time and approved by the only standard for industrial escape devices (DIN 58647-7).