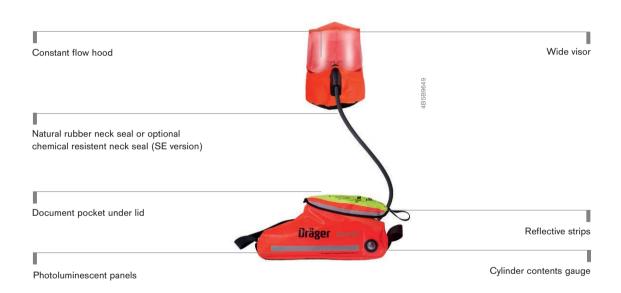

### **Dräger PARAT Escape Hoods**

The PARAT® Escape Hoods are available with industrial, fire or combined fire and industrial escape filters. Different packaging and carrying options, make it easy to carry the system with the user or mount it on the wall in specified areas.

### Dräger PARAT 3000 Serie

The filtering escape devices of the Dräger PARAT 3000 series are robust, compactly designed and safe and easy to handle. The devices are designed for a minimum of 15 minutes of escape time and approved by the only standard for industrial escape devices (DIN 58647-7).

You can choose between two options: The Dräger PARAT 3100 works with a half mask and comes with a 2-point harness, which ensures quick-donning, comfortable use and good communication. Alternatively, the Dräger PARAT 3200 is equipped with a mouth piece/nose clip assembly for very low leakage.