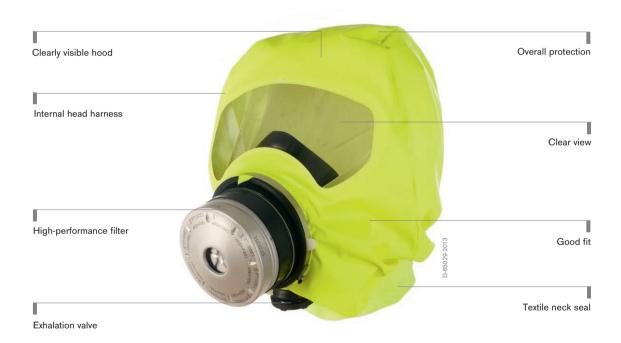

### **Dräger PARAT Escape Hoods**

The PARAT® Escape Hoods are available with industrial, fire or combined fire and industrial escape filters. Different packaging and carrying options, make it easy to carry the system with the user or mount it on the wall in specified areas.

### Dräger PARAT 3000 Serie

The filtering escape devices of the Dräger PARAT 3000 series are robust, compactly designed and safe and easy to handle. The devices are designed for a minimum of 15 minutes of escape time and approved by the only standard for industrial escape devices (DIN 58647-7).

You can choose between two options: The Dräger PARAT 3100 works with a half mask and comes with a 2-point harness, which ensures quick-donning, comfortable use and good communication. Alternatively, the Dräger PARAT 3200 is equipped with a mouth piece/nose clip assembly for very low leakage.