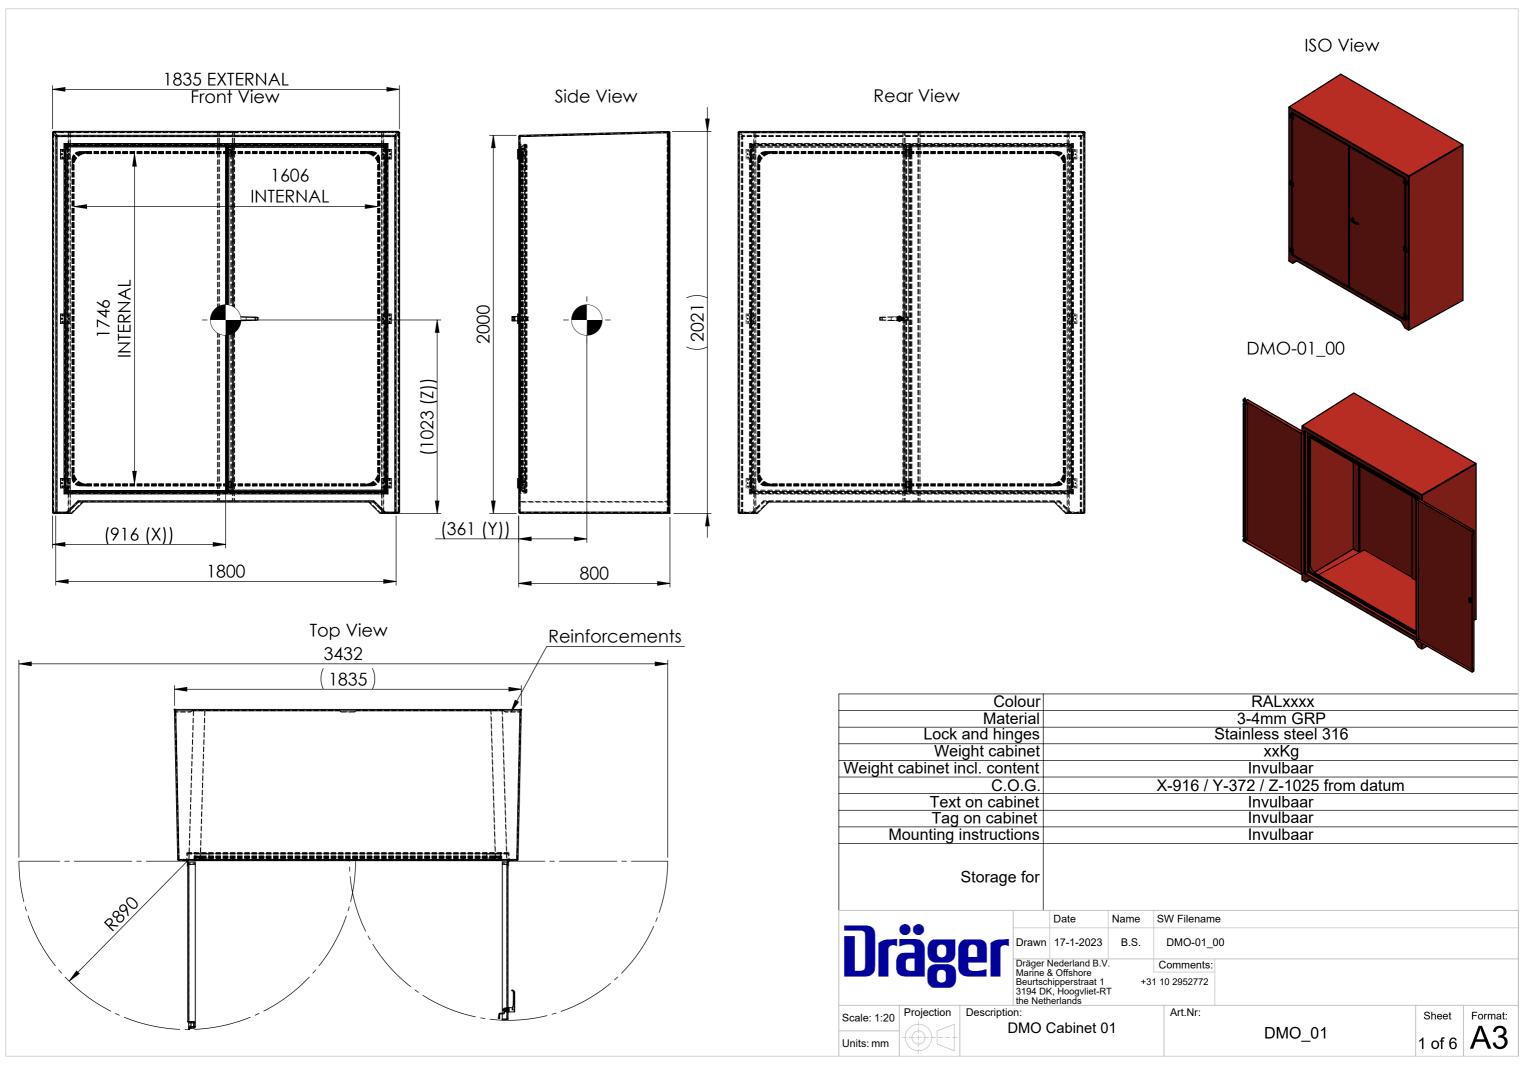

### TECHNICAL SPECIFICATIONS

| Dimensions            | 1835 x 800 x 2021 mm (WxDxH) |
|-----------------------|------------------------------|
| Aperture dimensions   | 1606 x 800 x 1746 mm (WxDxH) |
| Angle of door opening | 90°                          |
| Weight                | 95 kgs                       |
| Material              | GRP                          |
| Color                 | Safety Green RAL 6002        |
|                       | Firefighting Red RAL 3000    |
|                       | Safety Orange RAL 2009       |
|                       | Lifesaving White RAL 9010    |
| IP rating             | IP56                         |
| Door catch            | Nylon                        |
| Door handle           | SS 316                       |
| Hinges                | SS 316                       |
| Seal                  | EPDM                         |
| Reinforcement         | Core material                |
| Lettering             | White                        |
| Approvals             | IP56 BS EN 60529:1992 Lloyds |
|                       |                              |