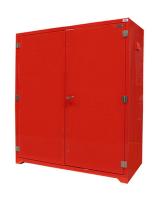

# **GRP storage cabinet: DMO-01**

Dräger Marine & Offshore cabinets are designed for tough offshore conditions. Manufactured from durable GRP material, these cabinets are rated to IP56, certified by Lloyds. All cabinets are manufactured with stainless steel locks and hinges. The cabinets can be configured to suit different storage requirements.

**GRP storage cabinet: DMO-01** IP56 rated and Lloyds certified